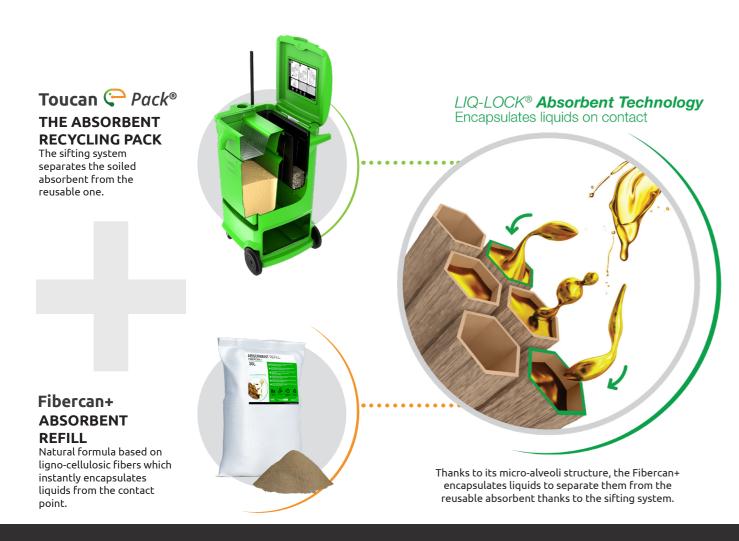

#### ALL IN ONE CLEANING CONCEPT

The **Toucan Pack** is an all-in-one mobile station, which stores, distributes and recycles its Fibercan+®. It enables professionals to deal **efficiently** with spillage problems within the workshops **while saving money**.

# THE ABSORBENT RECYCLING SYSTEM

Mobile and ergonomic, the *Toucan Pack* stores and distributes its Fibercan+® absorbent to deal quickly with spillages. Efficient, Fibercan+® *absorbs instantly* all types of liquids, without leaving any greasy film. Everything goes back into the sifting system of the Toucan Pack. By pushing the handle, the operator is able to separate the dirty absorbent from the reusable one which goes back into the collection tray available for the next spillages.