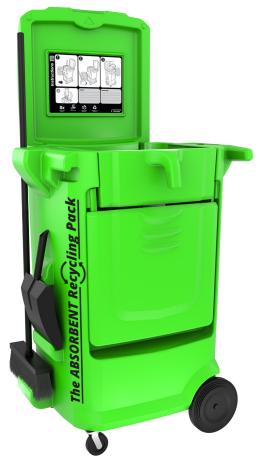

#### FOR CLEAN AND ORGANISED WORKSHOPS

Absorbs

& recycles

Stores and distributes

Technical characteristics

Easy to reach collection Ergonomic sifting tray > Eases the access to the absorbent

**Eased maintenance** > The sifter emptying process is achieved by tipping into a waste retention box

All reachable tools

Distributed by

| Dimensions of the station         | 1119 x 796 x 651 mm (closed lid)          |
|-----------------------------------|-------------------------------------------|
| Weight without option             | 24 kg                                     |
| Material                          | MDPE                                      |
| Storage tank volume               | 45 litres                                 |
| Storage space for the consumables | 2 cans/sprays + 1 aerosol can compartment |

# Toucan C Pack® The absorbent Recycling Pack