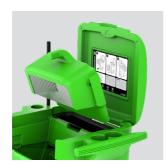

#### FOR CLEAN AND ORGANISED WORKSHOPS

Absorbs

& recycles

Stores and distributes

Technical characteristics

Easy to reach collection Ergonomic sifting tray > Eases the access to the absorbent

**Eased maintenance** > The sifter emptying process is achieved by tipping into a waste retention box

#### ALL IN ONE CLEANING CONCEPT

The **Toucan Pack** is an all-in-one mobile station, which stores, distributes and recycles its Fibercan+®. It enables professionals to deal **efficiently** with spillage problems within the workshops **while saving money**.

# THE ABSORBENT RECYCLING SYSTEM

Mobile and ergonomic, the *Toucan Pack* stores and distributes its Fibercan+® absorbent to deal quickly with spillages. Efficient, Fibercan+® *absorbs instantly* all types of liquids, without leaving any greasy film. Everything goes back into the sifting system of the Toucan Pack. By pushing the handle, the operator is able to separate the dirty absorbent from the reusable one which goes back into the collection tray available for the next spillages.