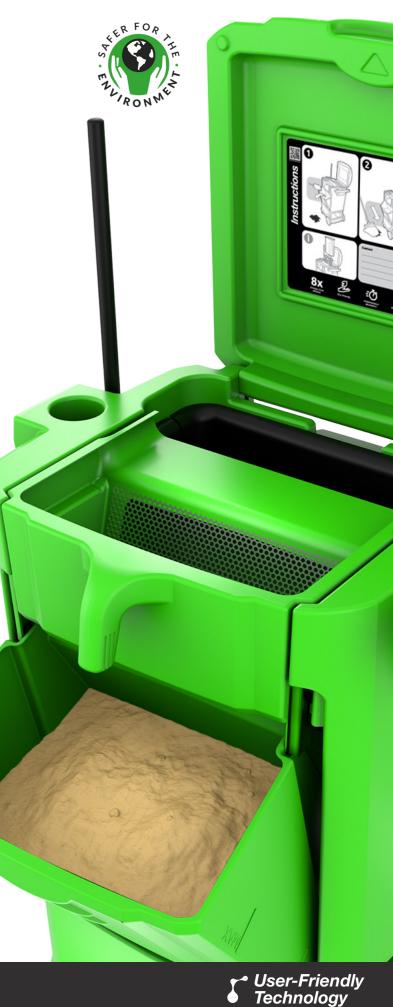

#### FOR CLEAN AND ORGANISED WORKSHOPS

Absorbs

& recycles

Stores and distributes

Technical characteristics

Easy to reach collection Ergonomic sifting tray > Eases the access to the absorbent

**Eased maintenance** > The sifter emptying process is achieved by tipping into a waste retention box

system

> Sifting by vibration

> Shovel and broom with their supports, storage spaces dedicated to cleaning products

# THE ABSORBENT RECYCLING SYSTEM

Mobile and ergonomic, the *Toucan Pack* stores and distributes its Fibercan+® absorbent to deal quickly with spillages. Efficient, Fibercan+® *absorbs instantly* all types of liquids, without leaving any greasy film. Everything goes back into the sifting system of the Toucan Pack. By pushing the handle, the operator is able to separate the dirty absorbent from the reusable one which goes back into the collection tray available for the next spillages.