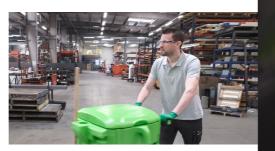

# THE ABSORBENT RECYCLING SYSTEM

Mobile and ergonomic, the *Toucan Pack* stores and distributes its Fibercan+® absorbent to deal quickly with spillages. Efficient, Fibercan+® *absorbs instantly* all types of liquids, without leaving any greasy film. Everything goes back into the sifting system of the Toucan Pack. By pushing the handle, the operator is able to separate the dirty absorbent from the reusable one which goes back into the collection tray available for the next spillages.