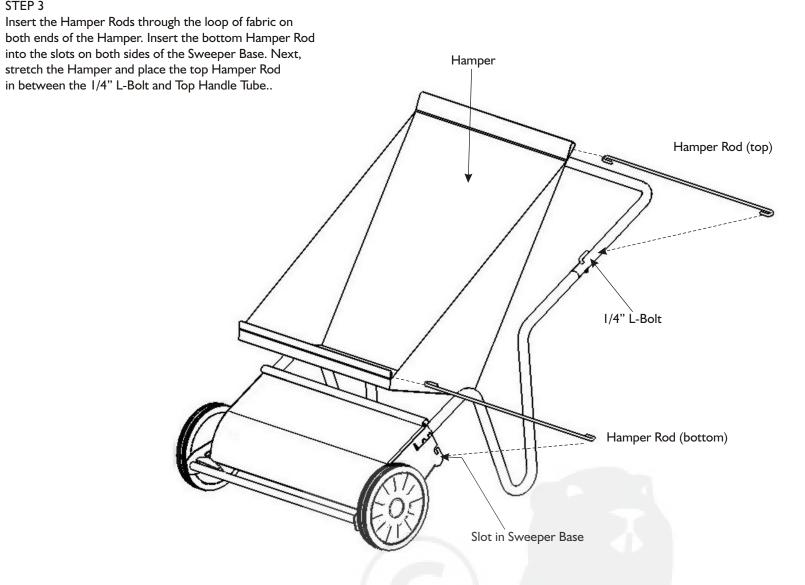

#### STEP 3

#### **Dumping Hamper:**

The Hamper is easily dumped by removing the (top) Hamper Rod from both L-Bolts on the Top Handle and removing the (bottom) Hamper Rod from both sides of the Sweeper Base. Pull the Hamper assembly out from the unit and dump where desired. Return the Hamper assembly to the sweeper unit to continue sweeping.