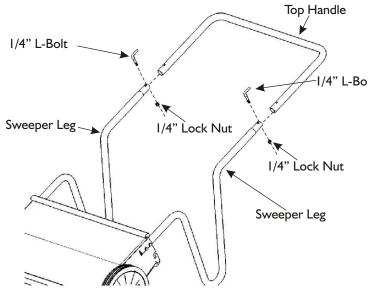

#### Step I Attach the two Sweeper Legs to the Sweeper Base using four (4) I/4" x I-I/2" Hex Head Bolts. Secure these bolts with four 1/4" Lock Nuts.

Step 2 Attach the Top Handle to both ends of the Sweeper Legs using I/4" L-Bolts and I/4" Lock Nuts.