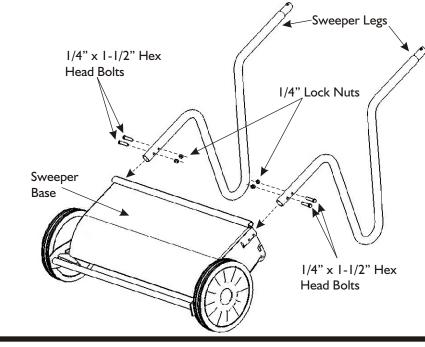

#### Step I Attach the two Sweeper Legs to the Sweeper Base using four (4) I/4" x I-I/2" Hex Head Bolts. Secure these bolts with four 1/4" Lock Nuts.

Step 2 Attach the Top Handle to both ends of the Sweeper Legs using I/4" L-Bolts and I/4" Lock Nuts.