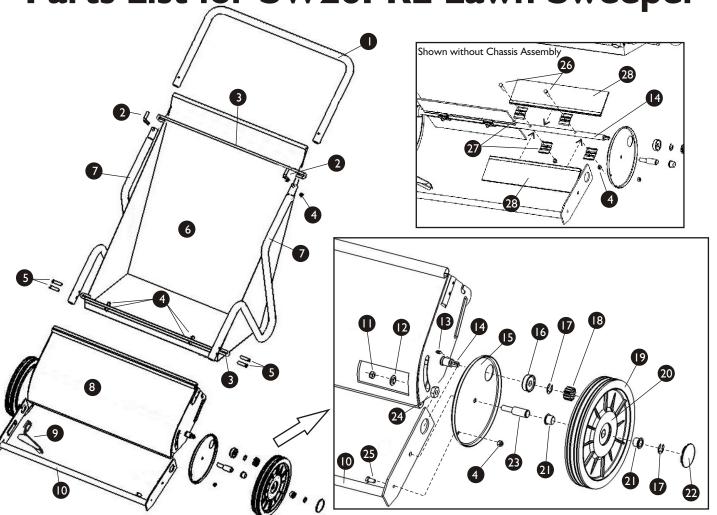

## Parts List for SW26PRE Lawn Sweeper

| Ref. # | Part # | Part Description            | Qty. | Ref. # | Part # | Part Description            | Qty. |
|--------|--------|-----------------------------|------|--------|--------|-----------------------------|------|
| ı      | 2062   | Top Handle                  | 1    | 15     | 2069   | Wheel Shield                | 2    |
| 2      | 2060   | I/4" L-Bolt                 | 2    | 16     | 1770   | Flange Bearing              | 2    |
| 3      | 2063   | Hamper Rod                  | 2    | 17     | 1768   | 5/8" E-Type Snap Ring       | 4    |
| 4      | 1778   | I/4" Lock Nut               | 14   | 18     | 2077   | Pinion Gear                 | 2    |
| 5      | 6129   | I/4" x I-I/2" Hex Head Bolt | 4    | 19     | 2037   | Tire                        | 2    |
| 6      | 2079   | Hamper                      |      | 20     | 2078   | Rim                         | 2    |
| 7      | 2065   | Sweeper Leg                 | 2    | 21     | 2035   | Wheel Bushing               | 4    |
| 8      | 2055   | Chassis Assembly            | 1    | 22     | 1769   | Plastic Hub Cap             | 2    |
| 9      | 2043   | Adjustment Handle           |      | 23     | 2041   | Stub Axle                   | 2    |
| 10     | 2066   | Bumper Assembly             | 1    | 24     | 2042   | 3/8" Spacer Nut             | 2    |
| 11     | 1771   | 3/8" Lock Nut               | 2    | 25     | 1643   | I/4" x 3/4" Hex Head Nut    | 2    |
| 12     | 1773   | 3/8" Pilot Nut              | 2    | 26     | 1660   | I/4" x I-I/4" Hex Head Bolt | 4    |
| 13     | 2067   | Pinion Pawl                 | 2    | 27     | 2049   | Brush Clamp                 | 8    |
| 14     | 2068   | Brush Axle                  | 1 1  | 28     | 2048   | Brush Strip                 | 4    |