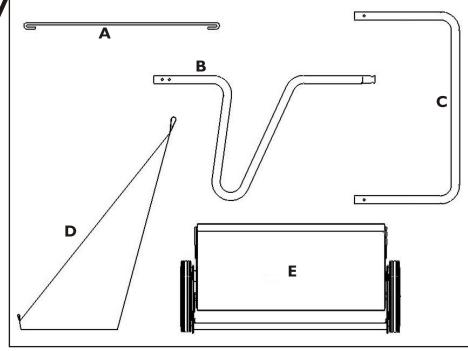

#### **Assembly Components**

- A. Hamper Rod (2)
- B. Sweeper Leg (2)
- C. Top Handle (I)
- D. Hamper (I)
- E. Sweeper Base (1)