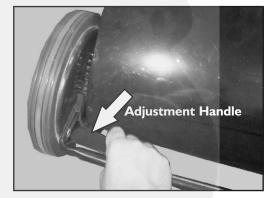

#### **Brush Height Adjustment:**

Simply pull in on the Adjustment Handle and move up or down to move brushes up and down to desired height. The most effective way to sweep debris up is to have the brush tips barely touching the tops of grass blades or pavement. If the unit seems to push "too hard", move the adjustment bar one notch higher.