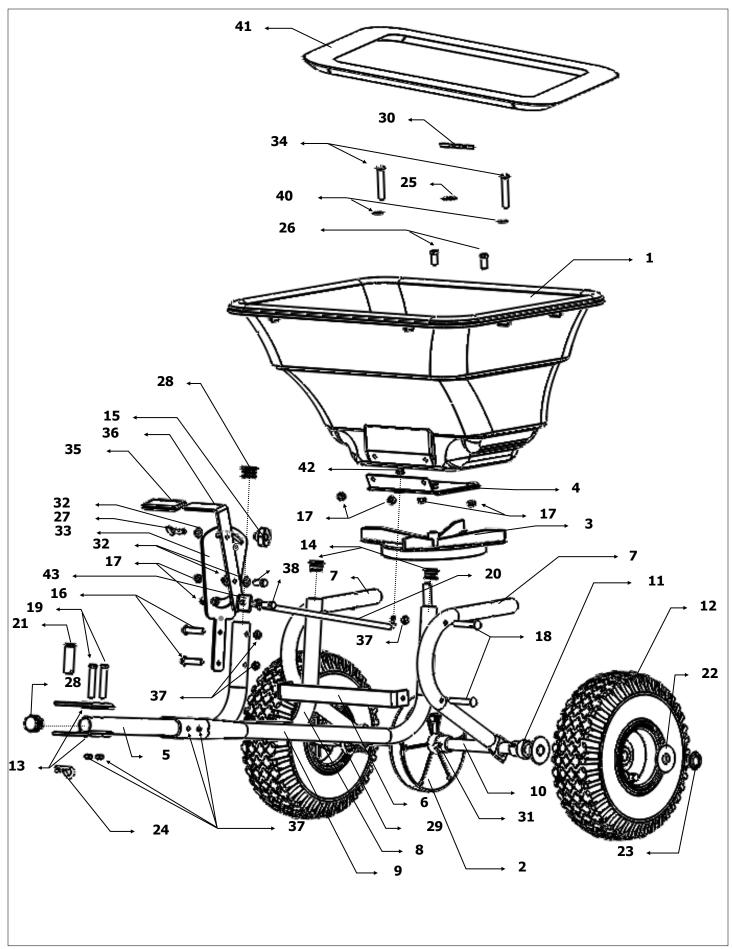

## **TBS4019**

| 1004019                    |             |                            |                                                  |
|----------------------------|-------------|----------------------------|--------------------------------------------------|
| Ref<br>No.                 | Part No.    | Qty                        | Description                                      |
| 1                          | 2538T       | 1                          | Hopper                                           |
| 2                          | 2428G       | 1                          | Gear Case Assembly                               |
| 2<br>3<br>4<br>5<br>6<br>7 | 2614        | 1                          | Spinner Disc                                     |
| 4                          | 6110T       | 1                          | Slide Plate                                      |
| 5                          | 9225R       | 1                          | Tow Bar                                          |
| 6                          | 2437R       | 1                          | Cross Brace                                      |
| 7                          | 9227R       | 2                          | Hopper Support                                   |
| 8                          | 2648R       | 1                          | Right Hitch Arm                                  |
| 9                          | 2649R       | 1                          | Left Hitch Arm                                   |
| 10                         | 3510-3      | 1<br>2<br>2<br>2<br>2<br>1 | Axle                                             |
| 11                         | 6214        | 2                          | 5/8" Axle Bushing                                |
| 12                         | 2029        | 2                          | Wheel                                            |
| 13                         | 1062R       | 2                          | Clevis Plate                                     |
| 14                         | 1053        | 2                          | Tube Plug 7/8"                                   |
| 15                         | 2828        | 1                          | 1/4" Wing Nut                                    |
| 16                         | 1047        | 2<br>2<br>6                | 1/4" x 1-1/2" Round Head Bolt                    |
| 17                         | 1558        | 2                          | 1/4" Nylock Nut                                  |
| 18                         | 1655        | 6                          | 1/4" x 2" Round Head Bolt (Not shown)            |
| 19                         | 1055        | 2                          | 1/4" x 1-3/4" Round Head Bolt                    |
| 20<br>21                   | 6521B       | 1<br>1                     | Control rod                                      |
|                            | 1840        | 3                          | Clevis Pin 1/2" x 1-3/4"<br>5/8" Flat Washer     |
| 22<br>23                   | 960<br>3333 | 1                          |                                                  |
| 24                         | 1042        | 1                          | Retaining Ring<br>#14 Hitch Pin Clip             |
| 25                         | 1008        | 1                          | Potaining Ding                                   |
| 26                         | 1643SS      | 4                          | Retaining Ring<br>1/4" x 3/4" Round Head Bolt SS |
| 27                         | 6544        | i                          | 1/4" x 1" Thumb Screw                            |
| 28                         | 3060        | 2                          | 1" Tube Plug                                     |
| 29                         | 2576        | 1                          | Cotter Pin 3/16" x 2"                            |
| 30                         | 2148PU      | 1                          | Agitator Pin                                     |
| 31                         | 966         | $\bar{1}$                  | Cotter Pin 5/32" x 1.5"                          |
| 32                         | 1817        | 3                          | 1/4" Flat Washer                                 |
| 33                         | 6523        | 1                          | Number Pad                                       |
| 34                         | 1086SS      | 2                          | 1/4" x 2" Hex Head Bolt SS                       |
| 35                         | 6537        | 1                          | 1" x 2-3/4" Flat Grip                            |
| 36                         | 6524R       | 1                          | Adjustment Handle                                |
| 37                         | 1270        | 13                         | 1/4" Hex Head Nut                                |
| 38                         | 1643        | 2                          | 1/4" x 3/4" Hex Head Bolt                        |
| 39                         | 5118        | 2                          | 1/4" Keps Nut (not shown)                        |
| 40                         | 1817SS      | 8                          | 1/4" Flat Washer SS                              |
| 41                         | 2020        | 1                          | Rain Cover                                       |
| 42                         | 1250        | 1                          | 1/4" Nylock Jam Nut                              |
| 43                         | 6525R       | 1                          | Adjustment Handle Tab                            |

Not all parts shown.

Warning: Tires must not be inflated to more than 30psi. Use hand pump only. Inflating the tire to more than 30psi of pressure may cause tire wheel to explode causing bodily damage.