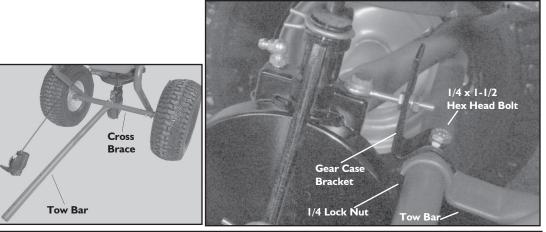

#### <u>Step I</u>

Attach the Tow Bar (3) to the center hole on the Cross Brace (6) using a  $I/4 \times I - I/2$  Hex Head Bolt (14) and a I/4 Lock Nut (20). The Gear Case Bracket (37) is attached on top of the Tow Bar (3) and the Cross Brace (6).