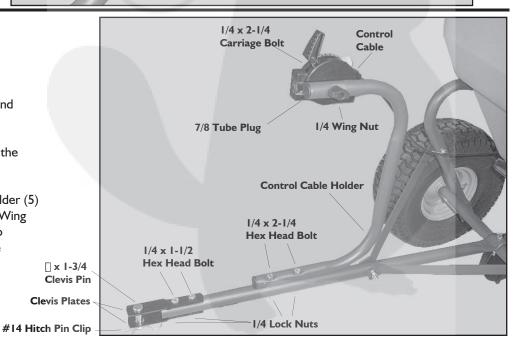

#### Step 3

Attach the Control Cable Holder (5) to the top of the Tow Bar (3) using  $1/4 \times 2 - 1/4$ Hex Head Bolts (12) and 1/4 Lock Nuts (20). Attach the two Clevis Plates (25) to the top and bottom of the Tow Bar (3) using  $1/4 \times 1 - 1/2$ Hex Head Bolts (14) and 1/4 Lock Nuts (20). Insert the  $1/2 \times 1-3/4$  Clevis Pin (39) through the holes in Clevis Plates (25). Secure this with a #14 Hitch Pin Clip (34). Attach the Control Cable (8) to the top of the Control Cable Holder (5) using a 1/4 x 2-1/4Carriage Bolt (11) and 1/4 Wing Nut (23). Using a hammer, gently tap the two 7/8 Tube Plugs (24) into the open ends of the Control Cable Holder (5).