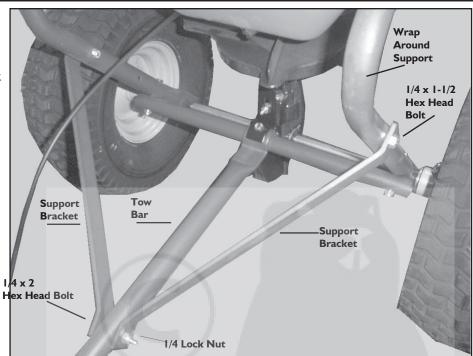

#### Step 2

Attach the two Support Brackets (7) to the Wrap Around Support (4) using 1/4 x 1-1/2 Hex Head Bolts (14) and 1/4 Lock Nuts (20). Attach the other end of the two Support Brackets (7) to the Tow Bar (3) using a 1/4 x 2 Hex Head Bolt (13) and I/4 Lock Nut (20).