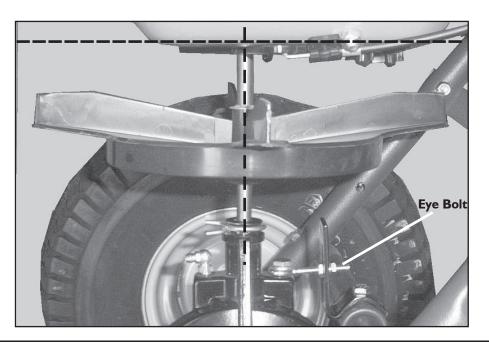

#### <u>Step 4</u>

To ensure proper function of the gear case, make sure the Spinner Shaft is perpendicular to the bottom of the Hopper. Adjustments can be made with the Eye Bolt that connects the Gear Case Bracket to the Gear Case Housing.