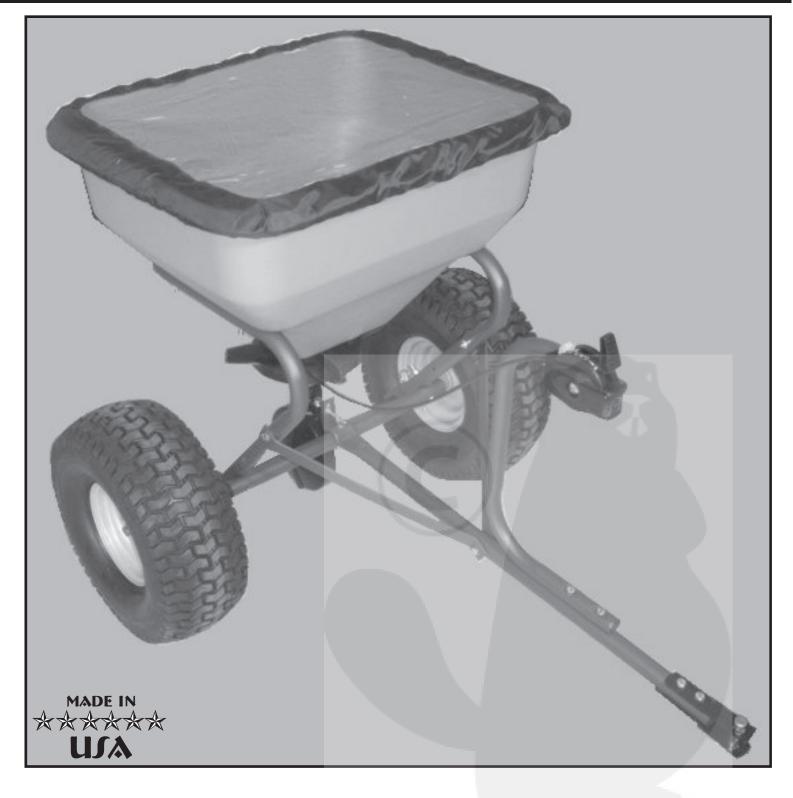

## TBS6000RD Trail Behind Broadcast Spreader

Assembly Instructions & Parts List