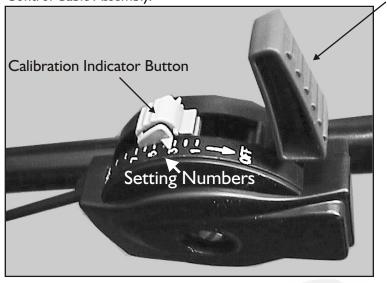

#### **USING YOUR SPREADER**

Settings are made by pressing down on the Calibration Indicator button and setting to desired number on the Control Cable Assembly.

Control Lever

- \* **TO OPEN** Push the Control Lever forward until it stops against button.
- \* TO CLOSE Pull the Control Lever fully back toward Operator.

See Application chart for setting information.