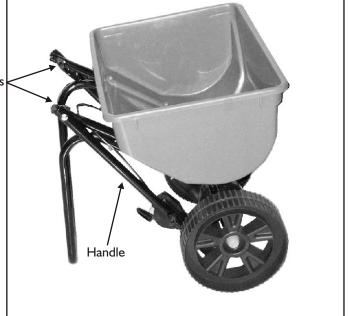

#### STEP I

Un-fold Handle and tighten Wing Nuts.

#### **FOR STORAGE**

Loosen the two Wing Nuts and fold handle under hopper.