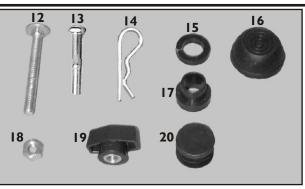

PRECISION PRODUCTS, INC.

| Retain for future reference  Parts referenced with ** have two color options. |        |                           |     |                                                                       |       |                             |     |
|-------------------------------------------------------------------------------|--------|---------------------------|-----|-----------------------------------------------------------------------|-------|-----------------------------|-----|
| Ref                                                                           | Parts  | Description               | Qty | Ref                                                                   | Parts | Description                 | Qty |
| No                                                                            | No     | ·                         |     | No                                                                    | No    |                             |     |
| I                                                                             | 2564B  | Axle - 1/2" x 17" (Black) |     | 12                                                                    | 1868  | 1/4" x 2-1/4" Carriage Bolt | 7   |
| **                                                                            | 2564G  | Axle - 1/2" x 17" (Gray)  |     | 13                                                                    | 1660  | I/4" x I-I/4" Hex Head Bolt | 2   |
| 2                                                                             | 2886   | Hopper                    |     | 14                                                                    | 2455  | #203 Hitch Pin Clip         | 1   |
| 3                                                                             | 2887   | Leg Stand (Black)         |     | 15                                                                    | 1060  | Split Spacer                | 2   |
| **                                                                            | 2887G  | Leg Stand (Gray)          |     | 16                                                                    | 1040R | Hub Cap                     | 2   |
| 4                                                                             | 2888B  | Handle (Black)            |     | 17                                                                    | 1842  | Split Bushing               | 2   |
| **                                                                            | 2888GY | Handle (Gray)             |     | 18                                                                    | 1270  | I/4" Hex Head Nut           | 6   |
| 5                                                                             | 2554   | Handle Cover              | 1   | 19                                                                    | 2828  | Wing Nut                    | 3   |
| 6                                                                             | 2889G  | Gear Case                 | I.  | 20                                                                    | 1053  | 7/8" Tube Plug              | 2   |
| 7                                                                             | 2890   | Wheel                     | 2   | TIP: Many of these hardware parts can be purchased at your local hard |       |                             |     |
| 8                                                                             | 2546B  | Cross Brace (Black)       |     |                                                                       |       |                             |     |
| **                                                                            | 2546G  | Cross Brace (Gray)        |     |                                                                       |       |                             |     |
| 9                                                                             | 2892B  | Hopper Support (Black)    | 2   |                                                                       |       |                             |     |
| **                                                                            | 2892G  | Hopper Support (Gray)     |     |                                                                       |       |                             |     |
| 10                                                                            | 2441   | Cable Control             |     |                                                                       |       |                             |     |
| 11                                                                            | 2614   | Spinner Disc              |     |                                                                       |       |                             |     |