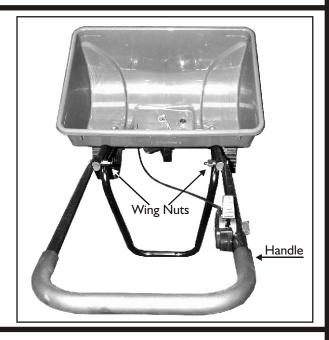

#### STEP I

Un-fold Handle and tighten Wing Nuts.

#### **FOR STORAGE**

Loosen the two Wing Nuts and fold handle under hopper.