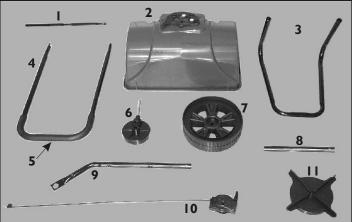

PRECISION PRODUCTS, INC.

| Retain for future reference  Parts referenced with ** have two color options. |        |                           |     |                                                                       |       |                             |     |
|-------------------------------------------------------------------------------|--------|---------------------------|-----|-----------------------------------------------------------------------|-------|-----------------------------|-----|
| Ref                                                                           | Parts  | Description               | Qty | Ref                                                                   | Parts | Description                 | Qty |
| No                                                                            | No     | ·                         |     | No                                                                    | No    |                             |     |
| I                                                                             | 2564B  | Axle - 1/2" x 17" (Black) |     | 12                                                                    | 1868  | 1/4" x 2-1/4" Carriage Bolt | 7   |
| **                                                                            | 2564G  | Axle - 1/2" x 17" (Gray)  |     | 13                                                                    | 1660  | I/4" x I-I/4" Hex Head Bolt | 2   |
| 2                                                                             | 2886   | Hopper                    |     | 14                                                                    | 2455  | #203 Hitch Pin Clip         | 1   |
| 3                                                                             | 2887   | Leg Stand (Black)         |     | 15                                                                    | 1060  | Split Spacer                | 2   |
| **                                                                            | 2887G  | Leg Stand (Gray)          |     | 16                                                                    | 1040R | Hub Cap                     | 2   |
| 4                                                                             | 2888B  | Handle (Black)            |     | 17                                                                    | 1842  | Split Bushing               | 2   |
| **                                                                            | 2888GY | Handle (Gray)             |     | 18                                                                    | 1270  | I/4" Hex Head Nut           | 6   |
| 5                                                                             | 2554   | Handle Cover              | 1   | 19                                                                    | 2828  | Wing Nut                    | 3   |
| 6                                                                             | 2889G  | Gear Case                 | I.  | 20                                                                    | 1053  | 7/8" Tube Plug              | 2   |
| 7                                                                             | 2890   | Wheel                     | 2   | TIP: Many of these hardware parts can be purchased at your local hard |       |                             |     |
| 8                                                                             | 2546B  | Cross Brace (Black)       |     |                                                                       |       |                             |     |
| **                                                                            | 2546G  | Cross Brace (Gray)        |     |                                                                       |       |                             |     |
| 9                                                                             | 2892B  | Hopper Support (Black)    | 2   |                                                                       |       |                             |     |
| **                                                                            | 2892G  | Hopper Support (Gray)     |     |                                                                       |       |                             |     |
| 10                                                                            | 2441   | Cable Control             |     |                                                                       |       |                             |     |
| 11                                                                            | 2614   | Spinner Disc              |     |                                                                       |       |                             |     |