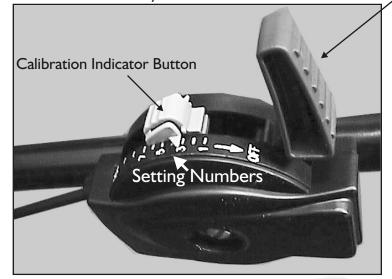

### USING YOUR SPREADER

Settings are made by pressing down on the Calibration Indicator button and setting to desired number on the Control Cable Assembly.

Control Lever

\* TO OPEN - Push the Control Lever forward until it stops against button.
\* TO CLOSE - Pull the Control Lever fully back toward Operator.

## See Application chart for setting information.