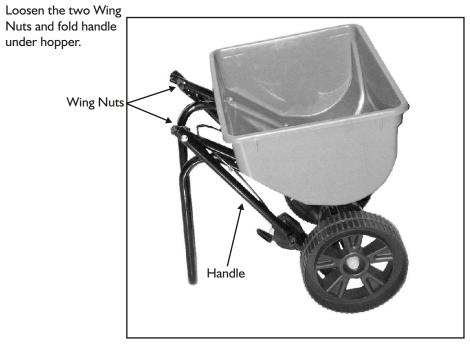

|                                                                         |                                                                                 | 2614   | Spinner Disc              | 1        |                                                                              |       |                             |     |

06/05

# USING YOUR SPREADER SB4300RD & SB4300RDGY Broadcast Spreader

STEP I

Un-fold Handle and tighten Wing Nuts.



## FOR STORAGE



### USING YOUR SPREADER

Settings are made by pressing down on the Calibration Indicator button and setting to desired number on the Control Cable Assembly.

Control Lever



\* TO OPEN - Push the Control Lever forward until it stops against button.
\* TO CLOSE - Pull the Control Lever fully back toward Operator.

## See Application chart for setting information.

#### **MAINTENANCE INSTRUCTIONS**

AFTER EACH USE: Wash unit thoroughly let dry. Lubricate moving parts, including slide plate, axle and upright shaft.

#### **CAUTION:**

CARE MUST BE TAKEN WITH ANY WEED KILLER, PESTICIDE, OR COMBINATION PRODUCT. THEY CAN BE HARMFUL TO OTHER PLANT LIFE IN THE YARD.