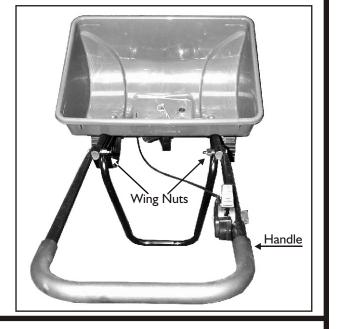

# USING YOUR SPREADER SB4300RD & SB4300RDGY Broadcast Spreader

STEP I

Un-fold Handle and tighten Wing Nuts.