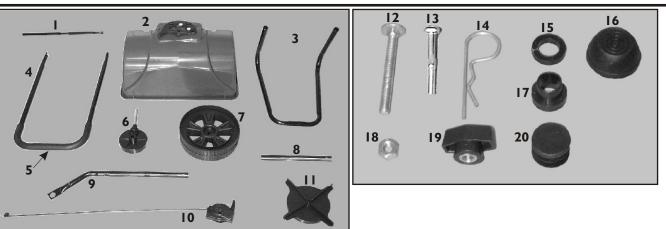

| HOW TO ORDER<br>REPLACEMENT PARTS:                                                                                                                                                                                                                                                                                                                                                                                                                                                                                                                                                      | <b>Send To:</b> Parts Division<br>316 Limit Street<br>Lincoln, IL 62656 | Retain for future reference<br>Parts referenced with ** have two color options. |        |                           |          |                                                                              |       |                             |     |
|-----------------------------------------------------------------------------------------------------------------------------------------------------------------------------------------------------------------------------------------------------------------------------------------------------------------------------------------------------------------------------------------------------------------------------------------------------------------------------------------------------------------------------------------------------------------------------------------|-------------------------------------------------------------------------|---------------------------------------------------------------------------------|--------|---------------------------|----------|------------------------------------------------------------------------------|-------|-----------------------------|-----|
| When ordering parts always<br>give model number, part<br>number and part description.                                                                                                                                                                                                                                                                                                                                                                                                                                                                                                   |                                                                         | Ref                                                                             | Parts  | Description               | Qty      | Ref                                                                          | Parts | Description                 | Qty |
|                                                                                                                                                                                                                                                                                                                                                                                                                                                                                                                                                                                         |                                                                         | No                                                                              | No     |                           |          | No                                                                           | No    | -                           |     |
|                                                                                                                                                                                                                                                                                                                                                                                                                                                                                                                                                                                         | <b>Phone (800) 225-5891</b><br>(217) 735-1590 Ext. 204                  | 1                                                                               | 2564B  | Axle - 1/2" x 17" (Black) |          | 12                                                                           | 1868  | 1/4" x 2-1/4" Carriage Bolt | 7   |
|                                                                                                                                                                                                                                                                                                                                                                                                                                                                                                                                                                                         |                                                                         | **                                                                              | 2564G  | Axle - 1/2" x 17" (Gray)  | -        | 13                                                                           | 1660  | I/4" x I-I/4" Hex Head Bolt | 2   |
|                                                                                                                                                                                                                                                                                                                                                                                                                                                                                                                                                                                         | FAX (217) 735-2435                                                      | 2                                                                               | 2886   | Hopper                    | 1        | 14                                                                           | 1042  | Hitch Pin Clip              |     |
|                                                                                                                                                                                                                                                                                                                                                                                                                                                                                                                                                                                         | www.precisionprodinc.com                                                | 3                                                                               | 2887   | Leg Stand (Black)         | 1        | 15                                                                           | 1060  | Split Spacer                | 2   |
|                                                                                                                                                                                                                                                                                                                                                                                                                                                                                                                                                                                         | ·····                                                                   | **                                                                              | 2887G  | Leg Stand (Gray)          |          | 16                                                                           | 1040R | Hub Cap                     | 2   |
| <b>LIMITED WARRANTY</b><br>This unit is warranted against defects in materials and workmanship to the original<br>purchaser, under normal use and service, for a period of ninety (90) days from date<br>of sale. During the Warranty Period, we will repair or replace at our option free of<br>charge to the original purchaser, any part of the Unit that our examination shows to<br>be defective in workmanship or materials. This Warranty <b>Does Not</b> apply to<br>damage caused by misuse, abuse, neglect, accident, normal wear, or alterations by<br>unauthorized persons. |                                                                         | 4                                                                               | 2888B  | Handle (Black)            | 1        | 17                                                                           | 1842  | Split Bushing               | 2   |
|                                                                                                                                                                                                                                                                                                                                                                                                                                                                                                                                                                                         |                                                                         | **                                                                              | 2888GY | Handle (Gray)             |          | 18                                                                           | 1270  | I/4" Hex Head Nut           | 6   |
|                                                                                                                                                                                                                                                                                                                                                                                                                                                                                                                                                                                         |                                                                         | 5                                                                               | 2554   | Handle Cover              | 1        | 19                                                                           | 2828  | Wing Nut                    | 3   |
|                                                                                                                                                                                                                                                                                                                                                                                                                                                                                                                                                                                         |                                                                         | 6                                                                               | 2889G  | Gear Case                 | $1 \sim$ | 20                                                                           | 1053  | 7/8" Tube Plug              | 2   |
|                                                                                                                                                                                                                                                                                                                                                                                                                                                                                                                                                                                         |                                                                         | 7                                                                               | 2890   | Wheel                     | 2        | <b>TIP:</b> Many of these hardware parts can be purchased at your local hard |       |                             |     |
|                                                                                                                                                                                                                                                                                                                                                                                                                                                                                                                                                                                         |                                                                         | 8                                                                               | 2546B  | Cross Brace (Black)       | 1        |                                                                              |       |                             |     |
|                                                                                                                                                                                                                                                                                                                                                                                                                                                                                                                                                                                         |                                                                         | **                                                                              | 2546G  | Cross Brace (Gray)        |          |                                                                              |       |                             |     |
|                                                                                                                                                                                                                                                                                                                                                                                                                                                                                                                                                                                         |                                                                         | 9                                                                               | 2892B  | Hopper Support (Black)    | 2        |                                                                              |       |                             |     |
|                                                                                                                                                                                                                                                                                                                                                                                                                                                                                                                                                                                         |                                                                         |                                                                                 | 2892G  | Hopper Support (Gray)     |          |                                                                              |       |                             |     |
| PRECISION PRODUCTS, INC.                                                                                                                                                                                                                                                                                                                                                                                                                                                                                                                                                                |                                                                         |                                                                                 | 2441   | Cable Control             | 1        |                                                                              |       |                             |     |
|                                                                                                                                                                                                                                                                                                                                                                                                                                                                                                                                                                                         |                                                                         |                                                                                 | 2614   | Spinner Disc              | 1        |                                                                              |       |                             |     |