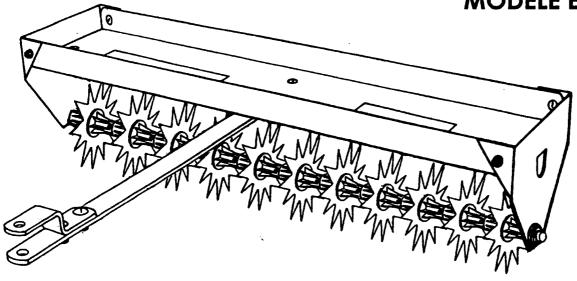

ESA-40 BH
ARATEUR 40"
MODELE ESA-400 BH

IMPORTANT: LE PRESENT MANUEL DONNE DES INFORMATIONS SUR LA SECURITE DES PERSONNES ET DES BIENS. LISEZ-LE ATTENTIVEMENT AVANT DE L'ASSEMBLER ET DE L'UTILISER.