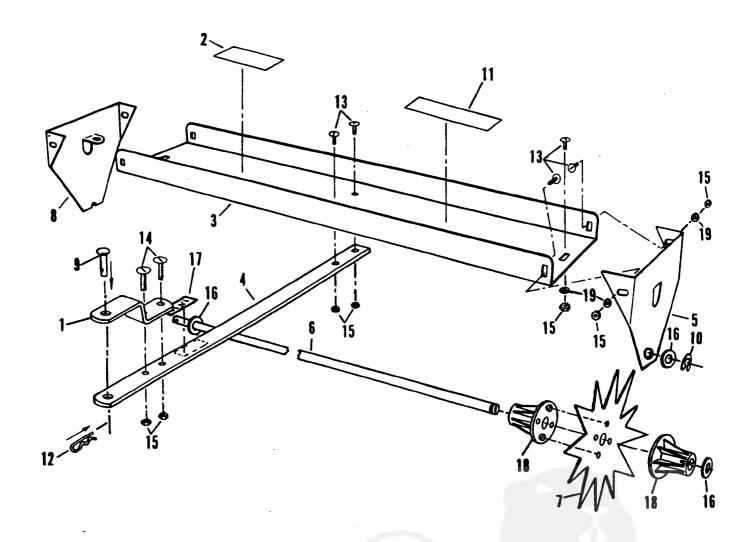

## PIECES DE RECHANGE ESA-400 BH

| No | Référence | Description            | Quantité | No | Référence | e Description              | Quantité |
|----|-----------|------------------------|----------|----|-----------|----------------------------|----------|
| 1  | R-821-10  | Chape                  | 1        | 11 | B-1946    | Autocollant                | 1        |
| 2  | B-4679    | Autocollant            | 1        | 12 | D-146P    | Goupille bêta              | 1        |
| 3  | B-5453-10 | Bâti                   | 1        | 13 | 20M1012P  | Vis tête ronde 5/16" x 3/4 | 4" 8     |
| 4  | B-3593-10 | Barre d'attelage       | 1        | 14 | 20M1016P  | Vis tête ronde 5/16" x 1"  | 2        |
| 5  | B-4892-10 | Flasque (à trou)       | 1        | 15 | B-4786    | Ecrou nylstop 5/16"        | 10       |
| 6  | B-5454    | Axe                    | 1        | 16 | B-5456    | Rondelle plate 5/8"        | 6        |
| 7  | B-5423-10 | Dent                   | 11       | 17 | B-3922    | Autocollant                | 1        |
| 8  | B-4656-10 | Flasque (avec encoche) | 1        | 18 | B-5425    | Moitié d'écarteur          | 22       |
| 9  | B-3861    | Vis d'attelage         | 1        | 19 | 45M1111P  | Rondelle plate 5/16"       | 6        |
| 10 | F-577     | Circlips 5/8"          | 1        |    |           | ·                          |          |