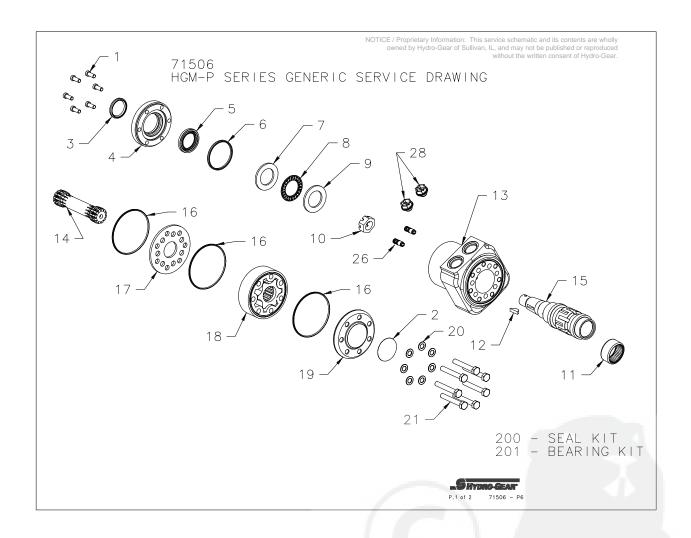

## HGM-12P-7172

## Service Schematic - After Serial # 5146N10001

## Service Schematic - After Serial # 5146N10001

| #   | PART#   | DESCRIPTION                                                               | QTY | Note |
|-----|---------|---------------------------------------------------------------------------|-----|------|
| 1   |         | SCREW                                                                     | 6   |      |
| 2   |         | LABEL                                                                     | 1   |      |
| 3   |         | DUST SEAL                                                                 | 1   |      |
| 4   |         | SPIGOT FLANGE                                                             | 1   |      |
| 5   |         | SHAFT SEAL                                                                | 1   |      |
| 6   |         | O-RING                                                                    | 1   |      |
| 7   |         | BEARING RACE 29.5 X 47.5 X 2.38mm                                         | 1   |      |
| 8   |         | BEARING, AXIAL NEEDLE 28. 7 X 42 X 4.5mm                                  | 1   |      |
| 9   |         | BEARING RACE 28 .58 X 44.45 X 1.6mm                                       | 1   |      |
| 10  | 53625   | NUT HEX 3/4-20UNEF-2B SLOTTEDNUT CASTLE 3/4-20<br>UNEF-2B SLOTTED HEX     | 1   |      |
| 11  |         | BEARING, NEEDLE                                                           | 1   |      |
| 12  | 51871   | KEY 3/16 X 3/4 WOODRUFFKEY WOODRUFF 3/ 16 X 3/4                           | 1   |      |
| 13  |         | HOUSING                                                                   | 1   |      |
| 14  |         | SHAFT CARDAN                                                              | 1   |      |
| 15  |         | OUTPUT SHAFT                                                              | 1   |      |
| 16  |         | O-RING                                                                    | 3   |      |
| 17  |         | PLATE , DISTRIBUTOR                                                       | 1   |      |
| 18  |         | GEAR WHEEL SET                                                            | 1   |      |
| 19  |         | END COVER                                                                 | 1   |      |
| 20  |         | WASHER                                                                    | 7   |      |
| 21  |         | SCREW                                                                     | 7   |      |
| 26  |         | CHECK VALVE                                                               | 2   |      |
| 28  |         | PLUG                                                                      | 2   |      |
| 200 | 70626-2 | HGM-P SERIES SEAL KITKIT SEAL                                             | 1   |      |
| 201 | 71501   | HGM P-SERIES AXIAL BEARING SERV KITHGM P-SERIES AXIAL BEARING SERVICE KIT | 1   |      |