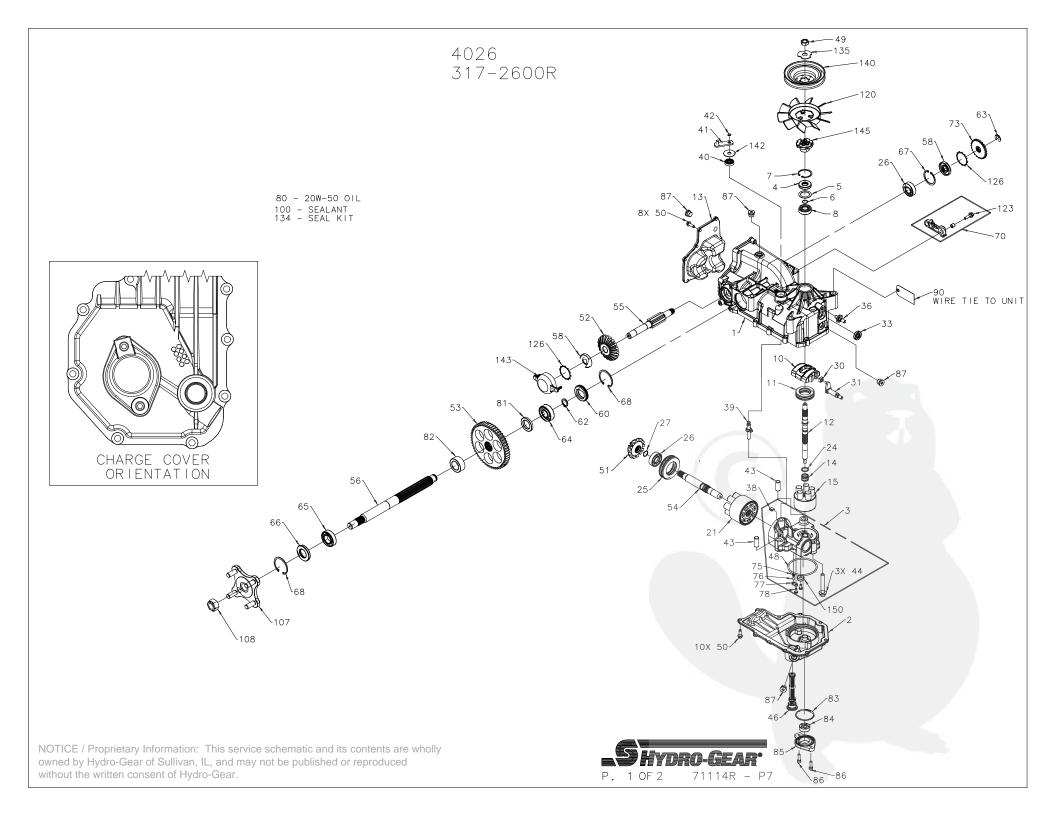

## 4026 317-2600R

| ITEM #                                | PART #             | QTY    | DESCRIPTION                                                         |
|---------------------------------------|--------------------|--------|---------------------------------------------------------------------|
| 1                                     | 71115              | 1      | KIT, HOUSING-MAIN W/ INLET PORT                                     |
| '                                     | , , , , , ,        | i      | HOUSING, MAIN                                                       |
|                                       |                    | 2      | BEARING, CRADLE                                                     |
|                                       |                    | 1      | BUSHING, TRUNNION                                                   |
|                                       |                    | 1      | SEAL, LIP 12 X 25 X 7                                               |
| 2                                     | 51866              | 1      | LOWER HOUSING                                                       |
| 3                                     | 71116              | 1      | KIT, CENTER SECTION                                                 |
|                                       |                    | 1      | CENTER SECTION                                                      |
| (70)                                  |                    | 1 1    | BUSHING .673 X 1.03 X .75                                           |
| (38)                                  |                    | 1 7    | PLATE, BYPASS                                                       |
| (44)                                  |                    | 3 2    | HFHS, 3/8-24 X 2.5 (PATCH)                                          |
| (75)                                  |                    | 1      | ASSEMBLY, SHOCK VALVE 160 BAR W/ SPRING SPRING, HELICAL COMPRESSION |
| (76)                                  |                    | i      | BALL 1/4                                                            |
| (48)                                  |                    | Ιi     | 0-RING .139 X 2.984 X 7                                             |
| 1775                                  |                    | İ      | PLATE, RELIEF                                                       |
| \\\\\\\\\\\\\\\\\\\\\\\\\\\\\\\\\\\\\ |                    | 2      | BOLT, SELF-TAPPING 10-32 X .5                                       |
| (150)                                 |                    | 1      | MAGNET, RING                                                        |
| 4                                     | 9008000-0128       | 1      | LIP SEAL                                                            |
| 5                                     | 2003018            | 1      | SPACER                                                              |
| 6                                     | 2003016            | 1      | WIRE RETAINING RING                                                 |
| 7 8                                   | 2003052<br>2003043 | 1      | RETAINING RING<br>BALL BEARING                                      |
| 10                                    | 2003043            | li     | VARIABLE SWASHPLATE                                                 |
| 111                                   | 50551              | l i    | THRUST BEARING 30 X 52 X 13                                         |
| 12                                    | 51771              | l i    | SHAFT, INPUT                                                        |
| 13                                    | 52169              | 1      | END COVER WITH DRAIN                                                |
| 14                                    | 2003014            | 1      | SPRING, BLOCK                                                       |
| 15                                    | 70331              | 1      | 10cc CYLINDER BLOCK ASS'Y                                           |
|                                       |                    | 1      | 10cc CYLINDER BLOCK                                                 |
|                                       |                    | 5<br>5 | 10cc PISTON SPRING<br>  PISTON SEAT WASHER                          |
|                                       |                    | 5      | 10cc PISTON                                                         |
| 21                                    | 70082              | Ĭ      | 21cc CYLINDER BLOCK ASS'Y                                           |
| - '                                   | 70002              | l i    | 21cc CYLINDER BLOCK                                                 |
|                                       |                    | 7      | 21cc PISTON SPRING                                                  |
|                                       |                    | 7      | PISTON SEAT WASHER                                                  |
| 1                                     |                    | 7      | 21cc PISTON                                                         |
| 24                                    | 2003017            | 1      | WASHER, BLOCK THRUST                                                |
| 25<br>26                              | 50552<br>50315     | 1 2    | THRUST BEARING 42 X 68 X 16<br>BALL BEARING                         |
| 27                                    | 2000022            | 1      | WIRE RETAINING RING                                                 |
| 30                                    | 2000022            | Ιί     | SLOT GUIDE                                                          |
| 31                                    | 50807              | i      | TRUNNION ARM                                                        |
| 33                                    | 9008000-0126       | 1      | LIP SEAL                                                            |
| 36                                    | 50426              | 1      | STUD, DB END 5/16-24 X 1.5 PATCH                                    |
| 38                                    | 70680              | 1      | KIT, BYPASS PLATE                                                   |
| 39                                    | 2003555            | 1      | BYPASS ACTUATOR                                                     |
| 40                                    | 45074<br>50126     | 1      | LIP SEAL<br>  BYPASS ARM                                            |
| 42                                    | 44870              |        | BTPASS ARM<br>  RETAINING RING                                      |
| 43                                    | 50002              | 2      | PIN                                                                 |
| 44                                    | 50016              | 3      | SCREW                                                               |
| 46                                    | 51931              | 1      | ASSEMBLY, FILTER                                                    |
| 49                                    | 44133              | 1      | NUT, HEX JAM 1/2-20 W/PATCH                                         |
| 50                                    | 50752              | 18     | SCREW, 1/4-20 X .75 LONG                                            |
| 51 52                                 | 50744<br>50745     | 1      | 14T BEVEL GEAR<br>  19T BEVEL GEAR                                  |
| 53                                    | 50746              |        | 191 BEVEL GEAR<br>  53T SPUR GEAR                                   |
|                                       |                    | _ '    | 00. 0. 0. 0E/III                                                    |

| ITE                                                             | v #                               | PART #                                                                                                            | QTY                                                                                              | DESCRIPTION                                                                                                                                                                                                                                                                                                                                                              |
|-----------------------------------------------------------------|-----------------------------------|-------------------------------------------------------------------------------------------------------------------|--------------------------------------------------------------------------------------------------|--------------------------------------------------------------------------------------------------------------------------------------------------------------------------------------------------------------------------------------------------------------------------------------------------------------------------------------------------------------------------|
| 54<br>55<br>56<br>62<br>62<br>65<br>66<br>67                    | 3                                 | 50757<br>51987<br>50748<br>51161<br>50995<br>50759<br>51109<br>50743<br>50740<br>50751<br>50329<br>50760<br>71088 | 1<br>1<br>2<br>1<br>1<br>1<br>1<br>1<br>1<br>1<br>2<br>1                                         | MOTOR SHAFT BRAKE SHAFT, LH AXLE SHAFT, 1.0 X 12.3 SEAL, LIP 17 X 40 X 7 SEAL PLUG - SIDE RETAINING RING - AXLE RETAINING RING BEARING-BALL 20X47X14(6204) BEARING-BALL 25X47X12(6005) SEAL RETAINING RING RETAINING RING RETAINING RING RETAINING RING-AXLE RH, BRAKE ARM SERVICE ASSEMBLY BRAKE ARM                                                                    |
| (12<br>73<br>80<br>81<br>82<br>83<br>85<br>85<br>87<br>90<br>10 | 231                               | 50754<br>51939<br>51940<br>9004101-1340<br>50273<br>52781<br>50095<br>9005110-5600<br>52776<br>50928<br>70314     | 1<br>1<br>790z<br>1<br>1<br>1<br>1<br>1<br>1<br>1<br>1                                           | SPACER 1.04 X 1.65 X .22 SPACER 1.04 X 1.65 X .70 O-RING .103 X 1.862 ASSEMBLY, GEROTOR COVER, GEROTOR SHCS M6 X 20 PLUG, 9/16-18 (METAL) LABEL, OIL FILL SEALANT HUB ASSEMBLY HUB                                                                                                                                                                                       |
| (4)<br>(4)<br>(5)<br>(6)<br>(6)<br>(6)                          | 036477300080036                   | 50863<br>53811<br>51576<br>51316<br>70553                                                                         | 4<br>1<br>1<br>2<br>1<br>1<br>1<br>1<br>1<br>1<br>1<br>1<br>1<br>1<br>1<br>1<br>1<br>1<br>1<br>1 | LUG BOLT NUT, HEX 3/4-16 FAN, 6.0 (10 BLADE) SCREW, HFHC 1/4-28 X 7/8 (PATCH) RING, RETAINING KIT, SEAL SEAL, LIP 15 X 35 X 7 RING, RETAINING 37 INT SEAL, LIP 12 X 25 X 7 SEAL, LIP 10 X 25 X 7 RING, RETAINING .31 EXT HFHCS 1/4-20 X .75 SEAL, LIP 17 X 40 X 7 SEAL PLUG RING, RETAINING .75 EXT RING, RETAINING .440 EXT SEAL, LIP 25 X 47 X 7 SEAL, LIP 25 X 47 X 7 |
| (6)<br>(12)<br>13<br>14<br>14<br>14                             | 8)<br>26)<br>35<br>10<br>12<br>13 | 51523<br>53804<br>51813<br>51774<br>53812                                                                         | 1<br>2<br>2<br>1<br>1<br>1                                                                       | RING, RETAINING 1.56 INT<br>RING, RETAINING 1.87 INT<br>RING, RETAINING 1.43<br>WASHER<br>DISC, PULLEY, CUPPED 4.5 INCH<br>WASHER, .34 X .88 X .03<br>BRAKE CAP, PLASTIC<br>HUB, PULLEY                                                                                                                                                                                  |