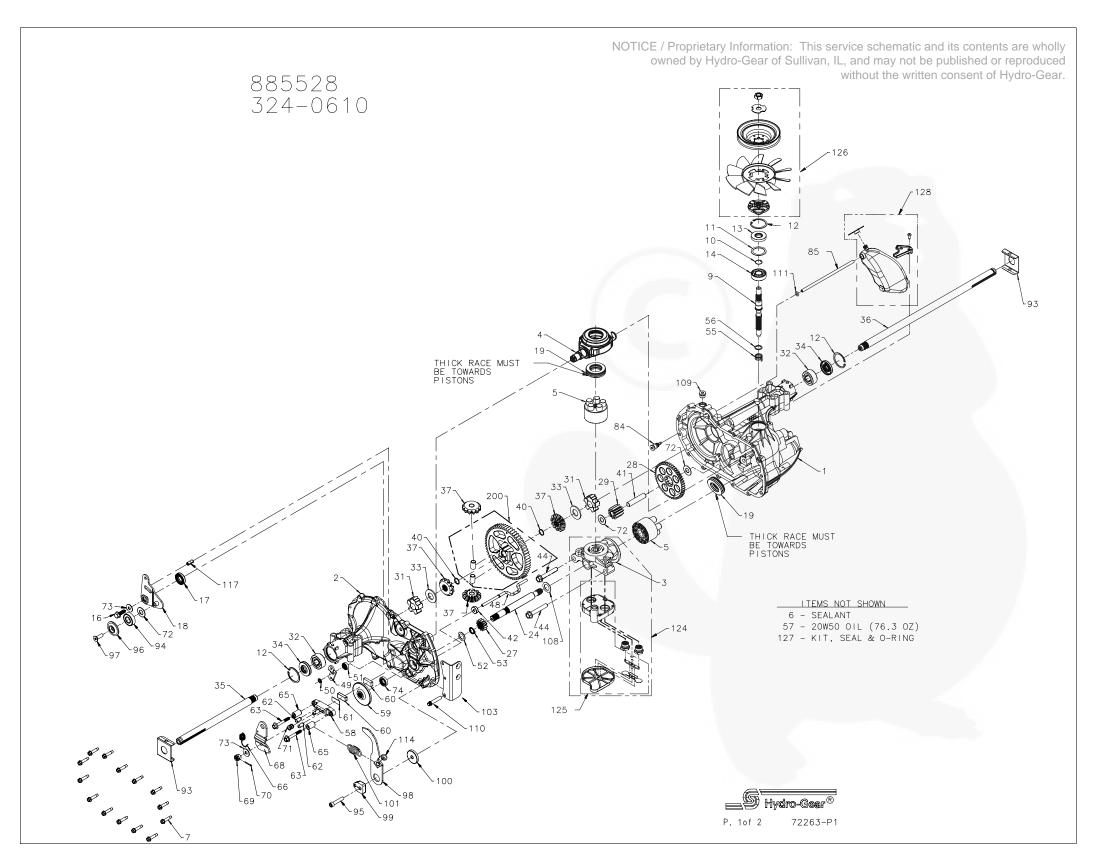

## 885528 324-0610

| ITEM     | PART NUMBER    | QTY     | DESCRIPTION                                         |
|----------|----------------|---------|-----------------------------------------------------|
| 1        | 70467          | 1       | ASSEMBLY, MAIN HOUSING                              |
|          |                | 1       | HOUSING, MAIN                                       |
|          |                | 1       | BUSHING .865 X .985 X .790                          |
|          |                | 2       | PIN, STANDARD HEADLESS                              |
| 2        | 70483          | 1       | ASSEMBLY, SIDE HOUSING                              |
|          |                | 1       | HOUSING, SIDE                                       |
|          |                | 1       | BUSHING .865 X .985 X .790                          |
|          |                | 1       | BUSHING, .624 X .719 X .562                         |
| 3        | 70477          | 1       | ASSEMBLY, CENTER SECTION                            |
|          |                | 1       | CENTER SECTION (5-PISTON)                           |
|          |                | 1       | BUSHING, .707 X .788 X .591                         |
| 4        | 51048          | 1       | TRUNNION, SWASHPLATE                                |
| 5        | 70331          | 2       | ASSEMBLY, BLOCK                                     |
|          |                | 1       | BLOCK, CYLINDER                                     |
|          |                | 5       | PISTON                                              |
|          |                | 5       | SPRING, COMPRESSION                                 |
|          |                | 5       | WASHER, THRUST                                      |
| 6        | 51186          | 10.1 OZ | SEALANT                                             |
| 7        | 53246          | 14      | SCREW, HEX WASHER 1/4-20 X 1.125                    |
| 9        | 51062          | 1       | SHAFT, INPUT                                        |
| 10       | 2000022        | 1       | RING, RETAINING                                     |
| 11       | 50951          | 1       | WASHER, FLAT 1.23 X 1.57 X .04                      |
| 12       | 50329          | 3       | RING, RETAINING                                     |
| 13       | 51161          | 1       | SEAL, LIP 17 X 40 X 7                               |
| 14       | 50315          | 1       | BEARING, BALL 17 X 40 X 12                          |
| 16       | 51064          | 1       | BOLT, HEX FLANGE 5/16-24 X .94 W/PATCH              |
| 17       | 51140          | 1       | SEAL, LIP 18 X 32 X 7                               |
| 18       | 51121          | 1       | ARM, CONTROL                                        |
| 19       | 50551          | 2       | BEARING, THRUST 30 X 52 X 13                        |
| 24       | 50966          | 1       | SHAFT, MOTOR                                        |
| 27       | 51767          | 1       | GEAR, 12T PINION                                    |
| 28       | 51766          | 1       | GEAR, 10T/49T                                       |
| 29<br>31 | 51043          | 1       | GEAR, 10T JACKSHAFT                                 |
| 32       | 51088          | 2       | BUSHING, SLEEVE (INBOARD)                           |
| 33       | 51089          | 2       | BUSHING, SLEEVE .752 X 1.571 X .625                 |
| 34       | 44875          |         | WASHER, FLAT .77 X 1.5 X .10                        |
| 35       | 51066<br>53507 | 2       | SEAL, LIP .750 X 1.577 X .25                        |
| 36       | 53507          | 1       | SHAFT, AXLE, RH<br>SHAFT, AXLE, LH                  |
| 37       | 71310          | 1       | KIT, MITER GEAR                                     |
| -        | /1310          | 2       | GEAR, MITER GEAR  GEAR, MITER 12T (SPLINED)         |
| <u> </u> |                | 2       | GEAR, MITER 121 (SPLINED)  GEAR, MITER 12T (.50 ID) |
| -        |                | 1       | BULLETIN, MITER GEAR                                |
| 40       | 44871          | 2       | RING, SPIRAL RETAINING                              |
| 41       | 51083          | 1       | PIN, JACKSHAFT .50 X 2.43                           |
| 42       | 51100          | 1       |                                                     |
| 44       | 50016          | 2       | MAGNET, RING                                        |
| _ ++     | 1 30016        | 4       | BOLT, HEX FLANGE 3/8-24 X 2.5                       |

| ITEM | PART NUMBER  | QTY     | DESCRIPTION                               |
|------|--------------|---------|-------------------------------------------|
| 48   | 51098        | 1       | ROD, ACTUATOR BYPASS                      |
| 49   | 51135        | 1       | ARM, BYPASS                               |
| 50   | 51116        | 1       | RING, RETAINING ,250 EXTERNAL             |
| 51   | 51081        | 1       | SEAL, LIP .250 X .750 x .250 TC           |
| 52   | 44371        | 1       | WASHER, FLAT .63 X 1.00 X .05             |
| 53   | 44145        | 1       | RING, RETAINING                           |
| 54   | 51071        | 1       | BUSHING, CENTER BLOCK                     |
| 55   | 2003014      | 1       | SPRING, BLOCK                             |
| 56   | 2003017      | 1       | WASHER, THRUST .59 X .79 X .04            |
| 57   |              | 76.3 OZ | OIL, 20W50                                |
| 58   | 62589        | 1       | KIT, BRAKE YOKE                           |
|      |              | 1       | YOKE, BRAKE                               |
|      |              | 1       | BOLT, SQ. HD. 5/16-24 RIBBED              |
| 59   | 51072        | 1       | DISK, BRAKE                               |
| 60   | 44132        | 2       | PUCK, BRAKE                               |
| 61   | 44134        | 1       | PLATE, PUCK                               |
| 62   | 44127        | 2       | PIN, BRAKE ACTUATING                      |
| 63   | 51146        | 2       | BOLT, HEX HD 1/4-20 X 2 W/PATCH           |
| 65   | 23711        | 2       | SPACER, .26 X .57 X .87                   |
| 66   | 51529        | 1       | SPRING, BRAKE ARM BIAS                    |
| 68   | 51142        | 1       | ARM, BRAKE                                |
| 69   | 44142        | 1       | NUT, CASTLE 5/16-24                       |
| 70   | 44101        | 1       | PIN, COTTER 3/32 X 3/4                    |
| 71   | 50919        | 1       | SPRING, COMPRESSION BRAKE ANTI-DRAG       |
| 72   | 50132        | 3       | WASHER, FLAT .51 X 1.0 X .03              |
| 73   | 44130        | 2       | WASHER, FLAT .34 X .88 X .06              |
| 74   | 44761        | 1       | SEAL, LIP .625 X 1.0 X.25                 |
| 84   | 51143        | 1       | FITTING, 5/16 SAE 5/32 TUBE               |
| 85   | 51147        | 1       | HOSE, 7.56 IN EXPANSION TANK              |
| 93   | 51118        | 2       | SPRING, CLIP, HOUSING THRUST(.75 IN AXLE) |
| 94   | 44147        | 1       | BEARING, BALL .62 X 1.38 X .44            |
| 95   | 50837        | 1       | SCREW, SOCKET HD CAP 5/16-24 X 1.5        |
| 96   | 51200        | 1       | SPACER, LOCATING                          |
| 97   | 50870        | 1       | SCREW, COUNTERSUNK 5/16-18 X 1.0          |
| 98   | 51356        | 1       | ARM, RETURN                               |
| 99   | 51097        | 1       | PUCK, ADJUSTING                           |
| 100  | 52493        | 1       | WASHER, FLAT .32 X 1.60 X .24             |
| 101  | 51131        | 1       | SPRING, EXTENSION DOUBLE LOOP             |
| 103  | 53560        | 1       | BRACKET, TORQUE                           |
| 108  | 51069        | 1       | WASHER, FLAT .71 X 1.16 X .04             |
|      | 9005110-5600 | 1       | PLUG, 9/16-18 (METAL)                     |
| 110  | 50868        | 1       | SCREW, TORX HD 5/16-18 x 1.5              |
| 111  | 51144        | 1       | O-RING, .299 x .505 x .103                |
| 114  | 51184        | 1       | SPRING GUIDE                              |

| _    |             |     | <u> </u>                                 |
|------|-------------|-----|------------------------------------------|
| ITEM | PART NUMBER | QTY | DESCRIPTION                              |
| 117  | 51124       | 1   | PIN, SPRING .304 x .75                   |
| 124  | 70759       | 1   | ASSEMBLY, CENTER SECTION, FILTER, BYPASS |
|      |             | 1   | CENTER SECTION (5-PISTON)                |
|      |             | 1   | BASE, FILTER W/POPPET                    |
|      |             | 2   | CHECK PLUG ASSEMBLY, .027 BLEED, WASHER  |
|      |             | 1   | SPRING, BYPASS .50 IN                    |
|      |             | 1   | ACTUATOR, BYPASS                         |
|      |             | 1   | DEFLECTOR                                |
|      |             | 1   | BOTTOM, FILTER                           |
|      |             | 1   | BUSHING, .707 X .788 X .591              |
| 125  | 70756       | 1   | ASSEMBLY, FILTER                         |
|      |             | 1   | BASE, FILTER W/POPPET                    |
|      |             | 1   | SPRING, BYPASS .50 IN                    |
|      |             | 1   | ACTUATOR, BYPASS                         |
|      |             | 1   | DEFLECTOR                                |
|      |             | 1   | BOTTOM, FILTER                           |
| 126  | 71721       | 1   | KIT, FAN/PULLEY                          |
|      |             | 1   | HEX JAM 1/2-20 W/PATCH                   |
|      |             | 1   | WASHER, OD SLOTTED                       |
|      |             | 1   | PULLEY, 4.5 IN                           |
|      |             | 1   | FAN, 7.0 IN (10 BLADE)                   |
|      |             | 1   | HUB, PULLEY 1.56                         |
| 127  | 70463       | 1   | KIT, SEAL & O-RING                       |
|      |             | 1   | SEAL, LIP 17 X 40 X 7                    |
|      |             | 1   | SEAL, LIP 18 X 32 X 7                    |
|      |             | 2   | SEAL, LIP .750 X 1.577 X .250            |
|      |             | 1   | SEAL, LIP .250 X .750 X .250 TC          |
|      |             | 1   | SEAL, LIP .625 X 1.0 X .25               |
|      |             | 1   | O-RING, .299 x .505 x .103               |
| 128  | 71487       | 1   | KIT, EXPANSION TANK                      |
|      |             | 1   | TANK, EXPANSION ASSEMBLY                 |
|      |             | 1   | CAP, EXPANSION TANK SHIPPING             |
|      |             | 1   | BOLT, SELF TAPPING 10-32 X .5            |
|      |             | 1   | BRACKET, EXPANSION TANK                  |
| 200  | 71829       | 1   | KIT, 60T BULL GEAR DIFF PINS             |
|      |             | 1   | GEAR, 60T                                |
|      |             | 2   | PIN, 0.5 OD                              |
|      |             | 1   | BULLETIN, BULL GEAR                      |
|      |             |     |                                          |