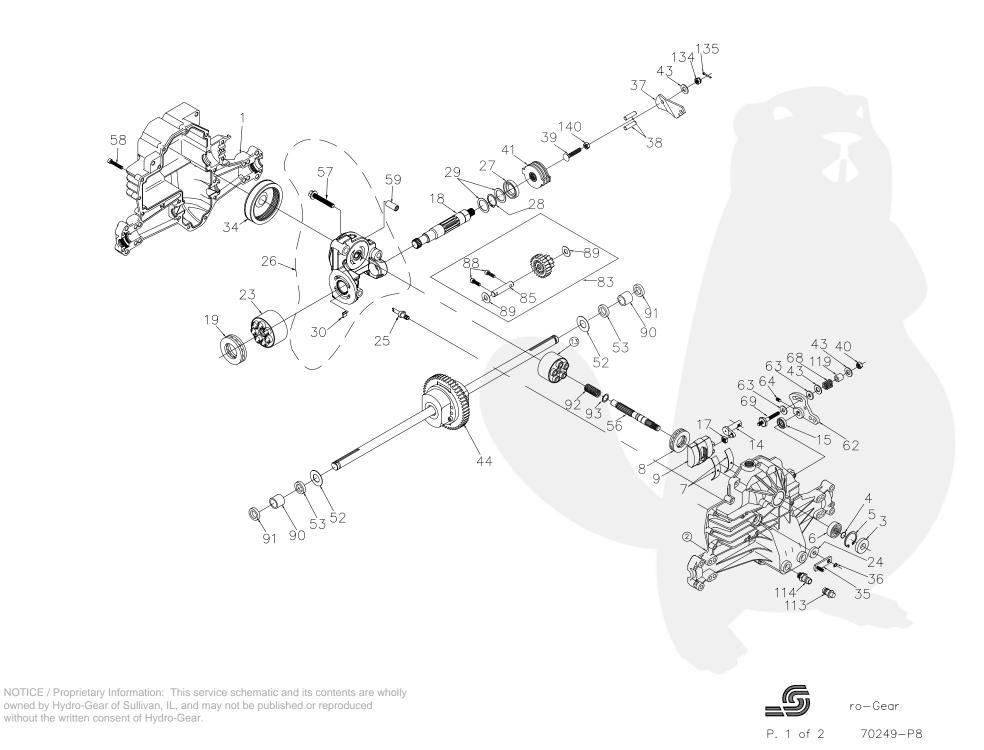

311-0750

| ITEM<br>NO                             | HYDRO-GEAR<br>PART NO                                                                 | QTY                                            | DESCRIPTION                                                                                                                                                                                                                                                                             | ITEM<br>NO                                                     | HYDRO-GEAR<br>PART NO                                                                  | QTY                                             | DESCRIPTION                                                                                                                                                                                                                                        |
|----------------------------------------|---------------------------------------------------------------------------------------|------------------------------------------------|-----------------------------------------------------------------------------------------------------------------------------------------------------------------------------------------------------------------------------------------------------------------------------------------|----------------------------------------------------------------|----------------------------------------------------------------------------------------|-------------------------------------------------|----------------------------------------------------------------------------------------------------------------------------------------------------------------------------------------------------------------------------------------------------|
| 1<br>2                                 | 50074RM<br>70255                                                                      | 1<br>1<br>1                                    | HOUSING, LOWER<br>ASSEMBLY, UPPER HOUSING<br>HOUSING, UPPER                                                                                                                                                                                                                             | 41                                                             | 70135                                                                                  | 1<br>4<br>2                                     | BRAKE ROTOR/STATOR KIT<br>STATOR-BRAKE<br>ROTOR-BRAKE                                                                                                                                                                                              |
| 3<br>4<br>5<br>6<br>7<br>8<br>9<br>13  | 9008000-0128<br>2003016<br>2003052<br>2003043<br>2003023<br>50551<br>2003087<br>70331 | 1<br>1<br>1<br>1<br>2<br>1<br>1<br>5<br>5<br>5 | BEARING - TRUNNION JOURNAL<br>SEAL-LIP<br>RING-WRE RETAINING<br>RING-RETAINING<br>BEARING-SHAFT BALL<br>BEARING-CRADLE<br>BEARING-THRUST 30X52X13<br>SWASHPLATE-VARIABLE<br>BLOCK-CYLINDER ASS'Y.<br>BLOCK-CYLINDER<br>PISTON<br>PISTON SPRING<br>PISTON SPRING<br>PISTON SPRING WASHER | 43<br>44<br>52                                                 | 44130<br>70130<br>50152                                                                | 3<br>1<br>2<br>2<br>2<br>4<br>1<br>2<br>1<br>2  | WASHER-7/16 X 7/8 X .060<br>DIFFERENTIAL ASSEMBLY<br>GEAR-DIFF. 50T<br>DIFF. COVER<br>GEAR-BEVEL 15T<br>GEAR-PLANET 15T<br>JAM NUT<br>BOLT- 1/4-20 X 1.38<br>AXLE SHAFT, RH<br>AXLE SHAFT, RH<br>BEARING, BLOCK<br>SHAFT<br>WASHER-3/4 X 1.5 X .03 |
| 14<br>15<br>17<br>18<br>19<br>23       | 2003005<br>9008000-0126<br>2000015<br>50449<br>50552<br>70082                         | 1<br>1<br>1<br>1<br>1<br>7<br>7<br>7           | ARM-TRUNNION<br>SEAL-LIP<br>GUIDE-SLOT<br>SHAFT-MOTOR<br>BEARING-THRUST 42X68X16<br>BLOCK-CYLINDER (MOTOR) ASSY<br>BLOCK-CYLINDER<br>PISTON<br>PISTON SPRING<br>PISTON SPRING WASHER                                                                                                    | 53<br>56<br>57<br>58<br>59<br>62<br>63<br>63<br>64<br>68<br>68 | 45076<br>50005<br>50016<br>44876<br>50002<br>50254<br>50281<br>50018<br>50277<br>50284 | 2<br>1<br>3<br>21<br>2<br>1<br>2<br>1<br>1<br>1 | SEAL75 X 1.25 X .250<br>SHAFT-INPUT<br>BOLT, 3/8-24 X 2.5<br>BOLT- 1/4-20 X 1.38<br>PIN5 OD X .43 ID X .750<br>ARM-CONTROL<br>PUCK-DAMPENER<br>SET SCREW<br>SPRING<br>5/16-24 STUD                                                                 |
| 24<br>25<br>26                         | 45074<br>2003555<br>70250                                                             | 1<br>1<br>1<br>2<br>1<br>1                     | SEAL-LIP 10X25X7<br>ACTUATOR-BYPASS<br>KIT, CENTER SECTION<br>PLATE, BYPASS<br>CHECK PLUG ASSEMBLY<br>CENTER SECTION<br>DU BEARING                                                                                                                                                      | 83                                                             | 70132                                                                                  | 1<br>1<br>1<br>1<br>2<br>2<br>1                 | JACK SHAFT/PINION GEAR ASSEMBLY<br>23T GEAR<br>10T PINION<br>JACK SHAFT<br>CAPSCREW 6M X 20 LG<br>WASHER 7/16 X 1 X .5<br>JACK SHAFT                                                                                                               |
| 27<br>28<br>29<br>30<br>34<br>35<br>36 | 45075<br>50007<br>44872<br>70680<br>50990<br>50126<br>44870                           | 3<br>1<br>1<br>2<br>1<br>1<br>1<br>1           | BOLT-3/8-24 X 2.5<br>BUSHING, 1.02 X 1.1 X .67<br>SEAL-LIP 26X42X8<br>RING-RETAINING<br>WASHER-26X35X1<br>KIT, BYPASS PLATE<br>FILTER<br>ARM-BYPASS<br>RING-RETAINING                                                                                                                   | 88<br>89<br>90<br>91<br>92<br>93<br>113                        | 50154<br>50132<br>50118<br>50941<br>2003014<br>2003017<br>70109                        | 2<br>2<br>2<br>1<br>1<br>1<br>1<br>1            | CAPSCREW 6M X 20 LG<br>WASHER 7/16 X 1 X .5<br>SLEEVE BEARING<br>SEAL, LIP 0.75X1.00X0.158<br>SPRING, BLOCK<br>WASHER, BLOCK THRUST<br>CAP-VENT ASSEMBLY<br>CAP-POPPET VALVE<br>PLASTIC VENT                                                       |
| 37<br>38<br>39<br>40                   | 50130<br>44891<br>50316<br>50317                                                      | 1<br>2<br>1<br>1                               | ARM-ACTUATING<br>PIN-ACTUATING<br>BOLT-5/16-18 X 1-3/4<br>NUT, HEX 5/16-24                                                                                                                                                                                                              | 114<br>119<br>134<br>135                                       | 70110<br>50278<br>44142<br>44101                                                       | 1<br>1<br>1<br>1<br>1<br>1<br>1                 | FLASTIC VENT<br>FITTING-O RING ASSEMBLY<br>O-RING<br>PLASTIC HOSE FITTING<br>SPACER<br>CASTLE NUT, 5/16-24<br>COTTER PIN                                                                                                                           |
|                                        |                                                                                       |                                                |                                                                                                                                                                                                                                                                                         | 140                                                            | 50269                                                                                  | 1                                               | NUT, HEX 5/16-24                                                                                                                                                                                                                                   |