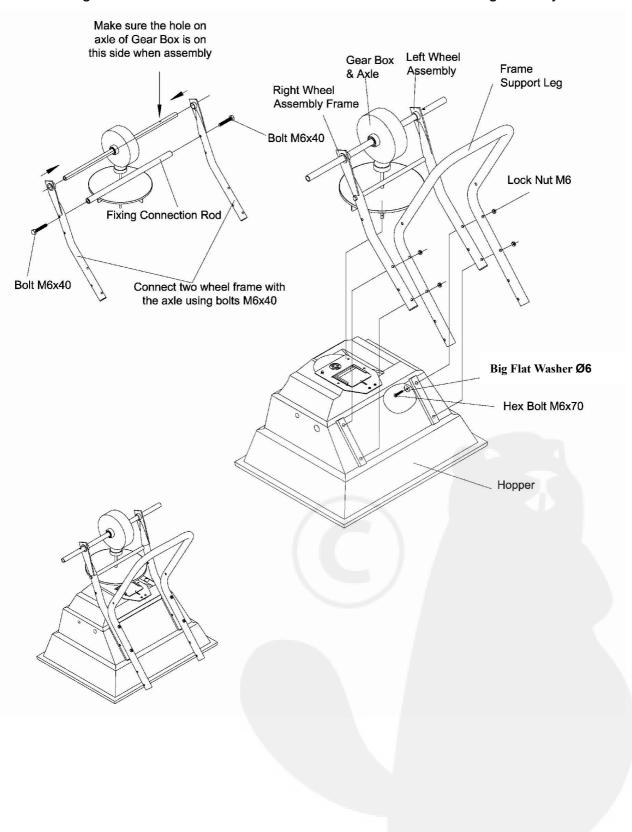

**STEP 1:** Install impeller onto the Gear Box & Axle Assembly. Insert Screw M4x20 through impeller then through Gear Box Axle.

**STEP 2:** Attach the Wheel Assembly Frame on each side of the Gear Box Axle and Fixing Connecting Rod, insert two bolts M6x40 into the Fixing Connecting Rod through Wheel Assembly Frame. Make sure the hole on Axle of Gear Box is on the right side when assembly as shown. Attach Wheel Assembly Frames and Support Leg onto Hopper using bolts M6x70, lock nuts M6 and Big Flat Washers Ø6. Note: The bolts and nuts needn't be tightened yet.