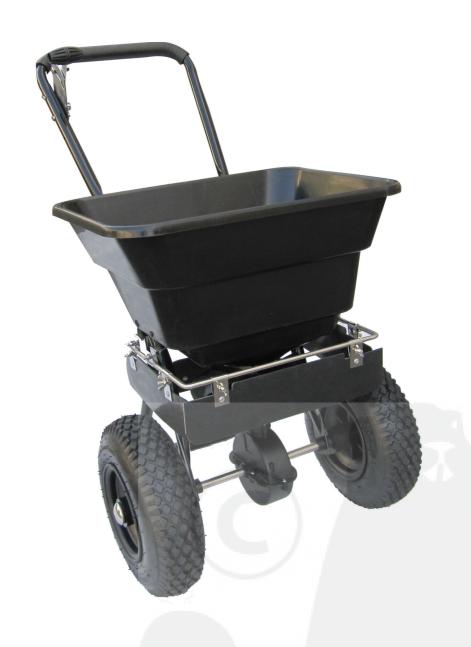

# **80LB SALT SPREADER**



### 1. HELPFUL HINTS:

### READ THE INSTRUCTIONS BEFORE ASSEMBLY

- If your spreader does not spread evenly, be sure the FRONT on the gear box points to the
  front of the spreader. The impeller must turn clockwise. Reversing the gear box will cause
  the impeller to turn counter clockwise. Clean the impeller plate after each use. Fertilizer
  stuck on the impeller blades will cause uneven spreading.
- Your spreader is designed to be pushed at three miles per hour, which is a brisk walking speed. Slower or faster speeds will change the spread patterns. Wet fertilizer will also change the spread pattern and flow rate. Clean your spreader thoroughly after each use. Wash between the shut off plate and bottom of the hopper.
- Gears are permanently lubricated at the factory. Do not open the g