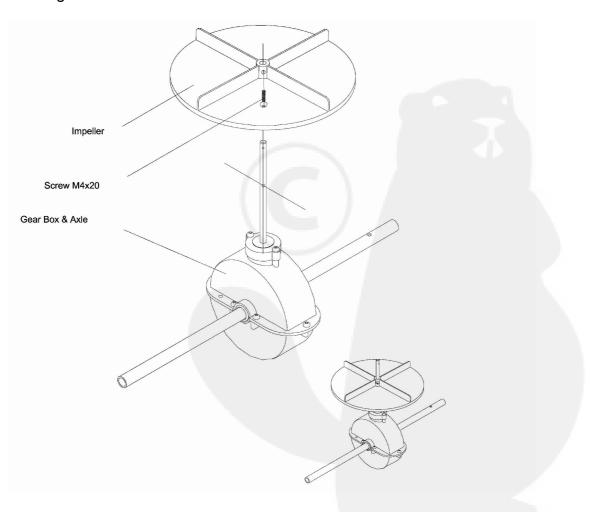

**STEP 1:** Install impeller onto the Gear Box & Axle Assembly. Insert Screw M4x20 through impeller then through Gear Box Axle.

**STEP 2:** Attach the Wheel Assembly Frame on each side of the Gear Box Axle and Fixing Connecting Rod, insert two bolts M6x40 into the Fixing Connecting Rod through Wheel Assembly Frame. Make sure the hole on Axle of Gear Box is on the right side when assembly as shown. Attach Wheel Assembly Frames and Support Leg onto Hopper using bolts M6x70, lock nuts M6 and Big Flat Washers Ø6. Note: The bolts and nuts needn't be tightened yet.