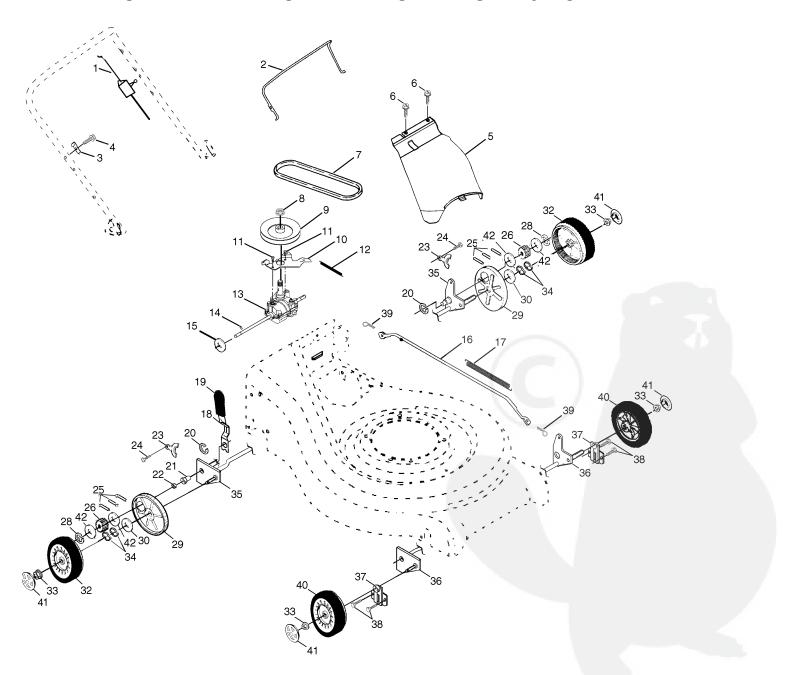

### **ROTARY LAWN MOWER - - MODEL NO. RE621CB**

|    | KEY<br>NO.                                         | PART<br>NO.                                                                                                                                                                                                                  | DESCRIPTION                                                                                                                                                                                                                                                                                                                                                      | KEY<br>NO.                                                                                                           | PART<br>NO.                                                                                                                                                                                                  | DESCRIPTION                                                                                                                                                                                                                                                                                                                             |
|----|----------------------------------------------------|------------------------------------------------------------------------------------------------------------------------------------------------------------------------------------------------------------------------------|------------------------------------------------------------------------------------------------------------------------------------------------------------------------------------------------------------------------------------------------------------------------------------------------------------------------------------------------------------------|----------------------------------------------------------------------------------------------------------------------|--------------------------------------------------------------------------------------------------------------------------------------------------------------------------------------------------------------|-----------------------------------------------------------------------------------------------------------------------------------------------------------------------------------------------------------------------------------------------------------------------------------------------------------------------------------------|
| Oī | 1 2 3 4 5 6 7 8 9 10 11 12 13 14 15 16 17 18 19 20 | 161587<br>161473<br>161478X004<br>83816<br>161537<br>750634<br>160816<br>132010<br>163939<br>160813X004<br>17541011<br>75192<br><b>169611</b><br>145354<br>57079<br>161584X479<br>161602<br>160477X004<br>161961<br>12000022 | Cable Drive Bail Control Drive Bracket, Downstop Screw Hex Wash Head Tapping 10-2 Cover Drive Screw Thdrol 10-25 x .50 V-Belt Nut Lock Flanged 3/8-16 Zinc Pulley Driven Belt Keeper Screw Hex Wash Head 10-24 X .668 Spring Transmission Asm. Pin Spring Thrust Washer Hardened Rod Connecting Spring Extension Spring Selector Knob Selector Spring E-Ring 7/8 | 21<br>22<br>23<br>24<br>25<br>26<br>28<br>29<br>30<br>32<br>33<br>34<br>35<br>36<br>37<br>38<br>39<br>40<br>41<br>42 | 163365<br>166849<br>161118X004<br>57808<br>166453<br>166450<br>12000058<br>88080<br>67725<br>162062<br>83923<br>57143<br>160785 X004<br>160786X004<br>161463<br>163409<br>700279<br>146247<br>77400<br>52160 | Bearing Support Bearing Ball Retainer Drive Asm. Stmp. Screw Hex Head Tapping 1/4-20 x .75 Drive Pawl Pinion, Drive RH E-Ring 7/16 Cover, Dust Wheel Washer 1/2 x 1-1/2 x .134 Wheel 9 x 2 Nut Hex Flange Lock Wave Washer Shaft Asm. Rear Shaft Asm. Front Retainer Front Shaft Screw 12 x 5/8 Clip Retainer Wheel 8 x 2 Hubcap Washer |