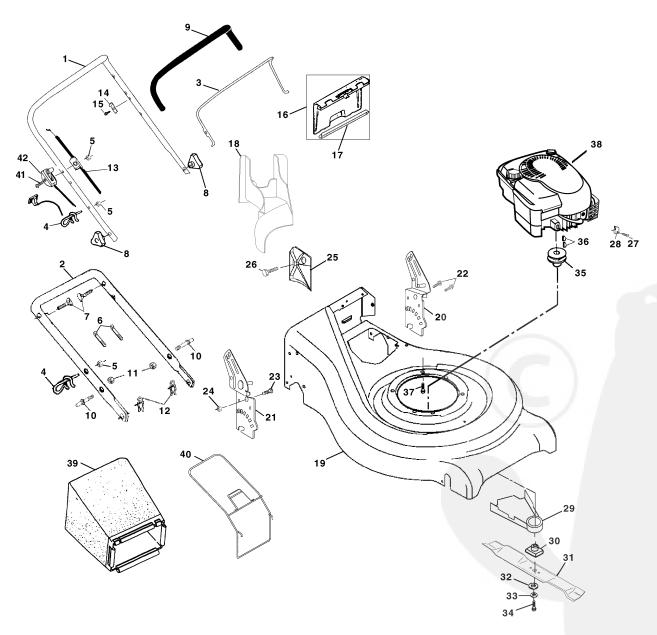

#### **ROTARY LAWN MOWER - - MODEL NO. RE621CB**

|   | KEY<br>NO.            | PART<br>NO.                                       | DESCRIPTION                                                                                                                   | KEY<br>NO.                 | PART<br>NO.                                   | DESCRIPTION                                                                                                     |
|---|-----------------------|---------------------------------------------------|-------------------------------------------------------------------------------------------------------------------------------|----------------------------|-----------------------------------------------|-----------------------------------------------------------------------------------------------------------------|
|   | 1<br>2<br>3<br>4<br>5 | 165542<br>161105X479<br>131036<br>132001<br>63601 | Handle, Upper Dlx Comf.<br>Handle, Lower<br>Bail, Cont. Wire Dlx Comf. Blk<br>Guide, Rope, Side<br>Nut, Hex Lockwasher 1/4-20 | 22<br>23<br>24<br>25<br>26 | 150078<br>163183<br>63124<br>161333<br>163409 | Screw, Hex Wshd<br>Bolt, Hex Head 5/16-18 x 5/8<br>Nut, Hex Lock Wshr 5/16-18<br>Baffle, Side<br>Screw 12 x 5/8 |
|   | 6                     | 66426                                             | Wire, Tie                                                                                                                     | 27                         | 83816                                         | Screw                                                                                                           |
| ယ | 7                     | 131959                                            | Bolt, Handle 5/16-18 x 1.75                                                                                                   | 28                         | 111190X                                       | Cable Clamp                                                                                                     |
|   | 8                     | 87692                                             | Knob, Handle                                                                                                                  | 29                         | 134612                                        | Shield, Debris Modified                                                                                         |
|   | 9                     | 164265                                            | Grip, Hdl Foam Smooth                                                                                                         | 30<br>31                   | 851514                                        | Adapter                                                                                                         |
|   | 10<br>11              | 161551<br>73990500                                | Bolt, Sq. Neck<br>Nut, Hex Lockwasher Ins. 5/16-18 UNC                                                                        | 32                         | 159267<br>851074                              | Blade, 21"<br>Washer, Hardened                                                                                  |
|   | 12                    | 51793                                             | Cotter, Hairpin                                                                                                               | 33                         | 850263                                        | Lockwasher, Helical Spring 3/8                                                                                  |
|   | 13                    | 133107                                            | Cable                                                                                                                         | 34                         | 851084                                        | Screw, Hex Head 3/8-24 x 1.38                                                                                   |
|   | 14                    | 850733X004                                        | Bracket, Upstop                                                                                                               | 35                         | 84596                                         | Pulley, Engine                                                                                                  |
|   | 15                    | 83816                                             | Screw, Hex Washer Head Tapping 10-2                                                                                           | 36                         | 87677                                         | Key, Hi Pro                                                                                                     |
|   | 16<br>17              | 162085<br>161548                                  | Kit, Door Rear<br>Seal, Door                                                                                                  | 37<br>38                   | 150406                                        | Bolt, Engine<br>Engine Briggs & Stratton 12H802                                                                 |
|   | 18                    | 165261                                            | Plug, Mulcher                                                                                                                 | 30                         |                                               | Order parts from engine manufacturer                                                                            |
|   | 19                    | 163424                                            | Kit, Housing                                                                                                                  | 39                         | 165844                                        | Grass Catcher Bag                                                                                               |
|   | 20                    | 161568X479                                        | Handle, Bracket                                                                                                               | 40                         | 161358                                        | Grass Catcher Frame                                                                                             |
|   | 21                    | 161569X479                                        | Handle, Bracket Asm. Right                                                                                                    | 41                         | 144929                                        | Screw                                                                                                           |
|   |                       |                                                   |                                                                                                                               | 42                         | 164137                                        | Throttle Control                                                                                                |
|   |                       |                                                   |                                                                                                                               |                            | 145494<br>161057                              | Decal Danger<br>Drive Cover                                                                                     |
|   |                       |                                                   |                                                                                                                               |                            | <b>169643</b>                                 | Replacement Parts Manual                                                                                        |
|   |                       |                                                   |                                                                                                                               |                            | 168401                                        | Operator's Manual(Euro)                                                                                         |
|   |                       |                                                   |                                                                                                                               |                            | 168402                                        | Operator's Manual(Scand)                                                                                        |
|   |                       |                                                   |                                                                                                                               |                            |                                               |                                                                                                                 |